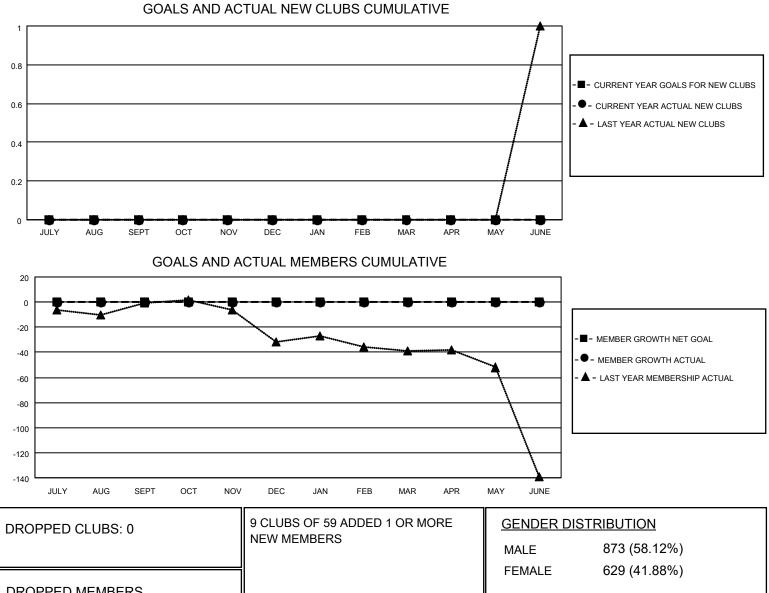

## LOCATION HAWAII

District 50

Results as of: 7/31/2020

| Clubs                 |               |           |               | Members               |                          |                         |                                                    |
|-----------------------|---------------|-----------|---------------|-----------------------|--------------------------|-------------------------|----------------------------------------------------|
| RESULTS FOR 2020-2021 |               |           |               | RESULTS FOR 2020-2021 |                          |                         |                                                    |
| QUARTER               | NEW CLUB GOAL | NEW CLUBS | DROPPED CLUBS | QUARTER               | EMBER GROWTH NET<br>GOAL | MEMBER GROWTH<br>ACTUAL | DROPPED<br>MEMBERS ACTUAL<br>(including transfers) |
| JULY/AUG/SEPT         | 0             | 0         | 0             | JULY/AUG/SEPT         | 0                        | 19                      | 18                                                 |
| OCT/NOV/DEC           | 0             | 0         | 0             | OCT/NOV/DEC           | 0                        | 0                       | 0                                                  |
| JAN/FEB/MAR           | 0             | 0         | 0             | JAN/FEB/MAR           | 0                        | 0                       | 0                                                  |
| APR/MAY/JUNE          | 0             | 0         | 0             | APR/MAY/JUNE          | 0                        | 0                       | 0                                                  |